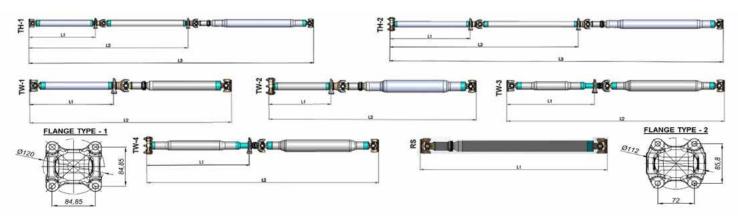

## THE PART NUMBERS BELOW ARE AVAILABLE OFF-THE-SHELF:

| OHP-No. | DB-No.      | Туре | Lz [mm] |
|---------|-------------|------|---------|
| 315449  | A9074106000 | TH-1 | 3476    |
| 315450  | A9074106100 | TH-2 | 3478,5  |
| 315451  | A9074106300 | TH-2 | 3417    |
| 315452  | A9074106400 | TH-1 | 3447    |
| 315453  | A9074106500 | TH-2 | 3449,5  |
| 315454  | A9074106700 | TH-2 | 3388    |
| 315455  | A9074107700 | TW-1 | 2813    |
| 315456  | A9074101401 | TW-4 | 2789,5  |
| 315457  | A9074101501 | TW-4 | 2757    |
| 315458  | A9074101601 | TW-4 | 2729,5  |