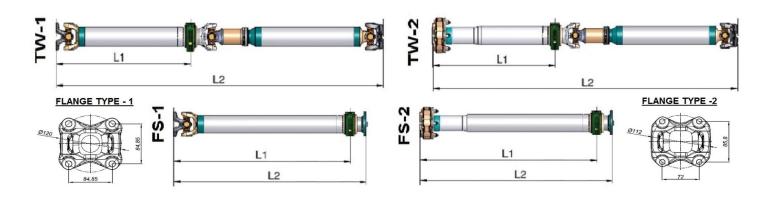

## THE PART NUMBERS BELOW ARE AVAILABLE OFF-THE-SHELF:

| OHP-No. | DB-No.         | Туре | Lz [mm] |
|---------|----------------|------|---------|
| 315459  | 2N0 521 101 J  | FS-2 | 1271    |
| 315460  | 2N0 521 102 AF | TW-2 | 2272,6  |
| 315461  | 2N0 521 102 AJ | TW-1 | 2696    |