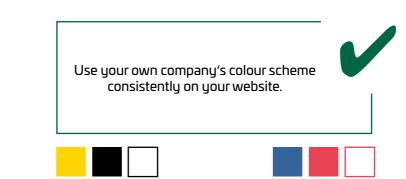

## 5.3. Avoid a strong resemblance to the WALTERSCHEID colour scheme

Use your own company's colour scheme consistently on your website.

Please make sure that the general design of your website does not imitate the Walterscheid colour scheme, or it could give the impression that it is a website by Walterscheid Powertrain Group.