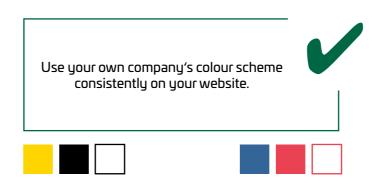

## 5.3. Avoid a strong resemblance to the WALTERSCHEID colour scheme

Use your own company's colour scheme consistently on your website.

Please make sure that the general design of your website does not imitate the Walterscheid colour scheme, or it could give the impression that it is a website by Walterscheid Powertrain Group.