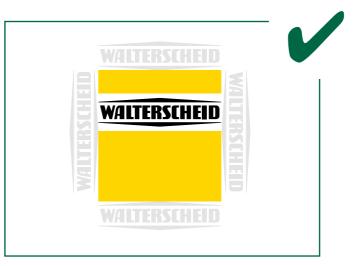

- **2.2.** The logo of Walterscheid GmbH should preferably appear on a white background, alternatively on a background which cannot be mistaken for a part of the Walterscheid GmbH logo.
- **2.3.** The Walterscheid GmbH logo must always be positioned horizontally.
- **2.4.** The Walterscheid GmbH logo needs a certain amount of free space around it which should correspond to the height of the logo **(see figure below)**. If this is not feasible (e.g., in online use), the free space should be chosen as generously as possible.