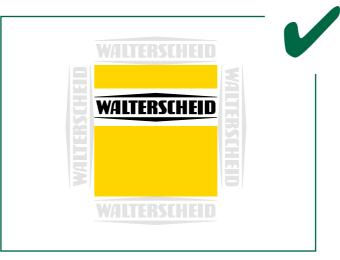

- **2.2.** The logo of Walterscheid GmbH should preferably appear on a white background, alternatively on a background which cannot be mistaken for a part of the Walterscheid GmbH logo.
- **2.3.** The Walterscheid GmbH logo must always be positioned horizontally.
- **2.4.** The Walterscheid GmbH logo needs a certain amount of free space around it which should correspond to the height of the logo **(see figure below)**. If this is not feasible (e.g., in online use), the free space should be chosen as generously as possible.

# 2.5. Usage of the Walterscheid GmbH logo

ALWAYS display the Walterscheid GmbH logo according to the specifications in 2.1 - 2.4. !